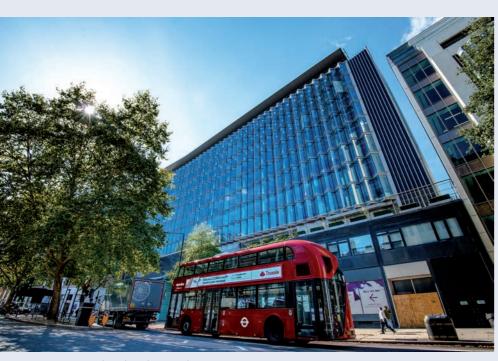

The British market is the top source for air passengers to Spanish airports

### Airlines invest in routes between the United Kingdom and Spain, despite Brexit

acknowledging it is a cornerstone of

Diana Ramón Vilarasau

diana.ramon@hosteltur.cor @dianaramony

**¬**rom January to September, **→** Spain welcomed more than 71.5 million international passengers (+3.5percent), 17.6 million (-4.4percent) of which were from the United Kingdom. Although this figure represents a setback in comparison to arrivals from abroad during the same period of 2017, it still represents 24.6percent of the total, remaining, by far, the top source market for air passengers travelling to the country.

economy and future prosperity.

### Spanish investments

Iberia operates 108 weekly flights, eight daily schedules on their Madrid-London route. This year, the company put more than one million seats (+0.4percent) on sale and has stated that "it is a very stable and mature route, so no significant changes will be felt". For next year, the Spanish company is changing its areas at London-Heathrow Airport's T5 to set up a special area for its customers, "with our own systems and company image as 207,608 passengers on this route and this year, specifically from January to August, it has already carried 142,651, representing an increase of approximately five percent in relation to the same period of 2017.

#### British investments

Of a total 175 routes **Jet2.com** has scheduled for this winter 2018/19, 64 will be between the UK and Spain. This season it will be launching a new route between London-Stansted and Lleida, in Catalonia. For the summer of 2019, out of a total 330 routes, the British airline company will be operating 112 between the UK and Spain. It is also the first airline to have announced flights from England to the Región de Murcia International Airport, in Corvera.

This winter, the British airline company easyJet will open new routes between both countries that will connect Belfast and Fuerteventura from October 31 twice a week; Manchester and Lanzarote from November 7 with two weekly schedules; and Manchester and Barcelona with another two from December 1. Additionally, as of this year and for the next three years, it will also fly the Menorca-London route twice a week from November 1 to April 30, through an agreement signed with the Balearic Island's public authorities.

From last October 28 to March 31, British Airways doubled its air travel capacity between Gatwick-London and Tenerife South airports, going from eight to thirteen weekly flight connections.

Despite the uncertainty that surrounds everything related to Brexit and the outcome of negotiations, in both countries, the aviation industry hopes there will finally be a transition agreement or that a future aviation system will be defined between the UK and the European Union, so that traffic between both territories is maintained and air connectivity safeguarded, therefore