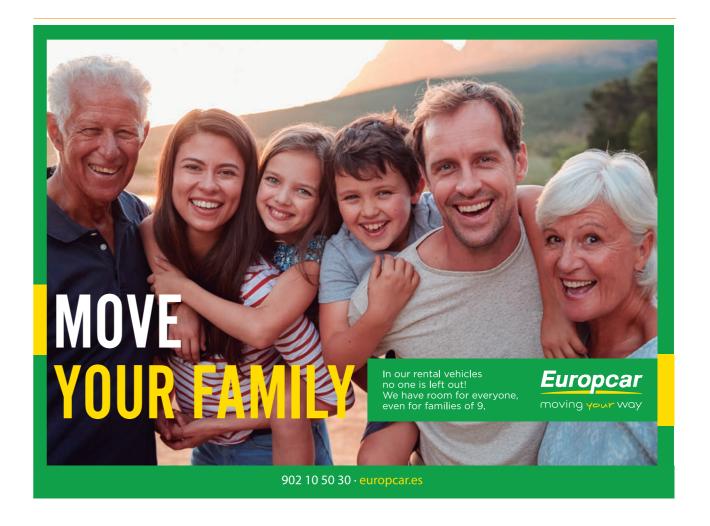

ons, the Valencian Community maintains its leadership with 132 blue flags (+3), followed by Galicia with 109 (-4) and Catalonia, with 101 (+6).

As for marinas, Catalonia is top of the list with 22, followed by the Balearic Islands with twenty, Andalusia with sixteen, Galicia with fifteen and the Valencian Community with fourteen.

New to 2018, Madrid stands out as it was awarded its first ever Blue Flag for the Virgen de la Nueva beach, at the San Juan reservoir. It is Spain's sixth inland beach to be awarded. The first was Orellana la Vieja, in the province of Badajoz that for the ninth-year running has also been issued a Blue Flag as well as two other awards, Blue Path and Blue Flag Marina, the first inland Blue Flags to be awarded in the country.

This year, the Spanish Institute for



Tourism Quality (ICTE), after carrying out a thorough audit confirming compliance with the International UNE-ISO 13009 regulation, internationally agreed upon by more than ninety countries, also awarded the Q for Quality Flag to 248 Spanish beaches and to 21 nautical–sports facilities. Almost all coastal Autonomous Communities were awarded more Q Flags than the year before.

Andalusia occupies top spot with 92 certified beaches, followed by the Valencian Community with 47, the Region of Murcia with 37, the Balearic Islands with 22 and Galicia with nineteen. Catalonia has been issued twelve, Cantabria eleven and Asturias six, while the Basque Country and Ceuta were awarded Flags for the first time on one of their beaches respectively. Calvià, with thirteen certified beaches, is the Spanis