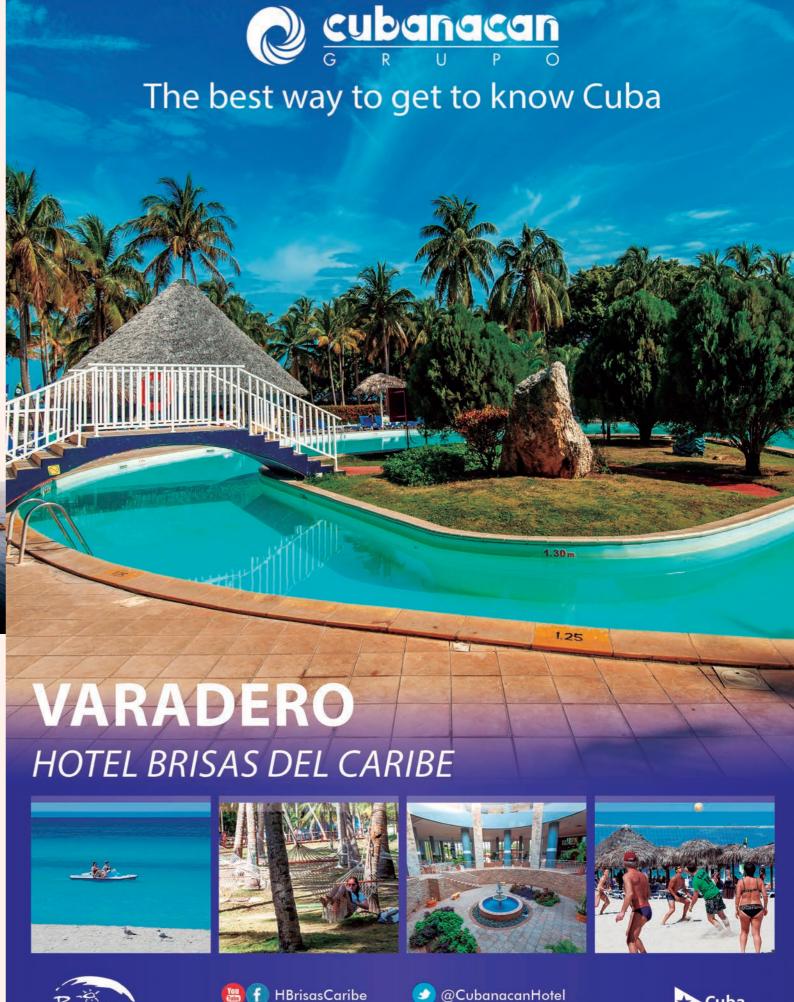

Velázquez's old house, the Cathedral, the Moncada Barracks and the Santa Ifigenia Cemetery; and on the outskirts, an aquarium for dolphins, La Gran Piedra (The Big



Brisas Sierra Mar Hotel.

Rock) and the World Heritage Sites of Morro Castle and the ruins of the first French coffee plantations.

For those who choose beach tourism, Cubanacan runs the Carisol Los Corales three-star Hotel, in Baconao, and the four-star Hotel Sierra Mar-Los Galeones. Both hotels all all-inclusive and located in a pleasant geographical setting where 'nature meets the sea'.

Easily accessible from the Central Highway and the National Motorway, Santiago can also be reached by travelling to the Antonio Maceo International Airport and the Punta Gorda International Marina, point of entry into the country by sea.



www.hotelescubanacan.com / www.cubanacan.cu

Cuba

## The unique SOL ANANDA awaits



OL ANANDA Restaurant, located in front of the Plaza Mayor in Trinidad, in the heart of the historic centre, was founded on the 29th of January 2011, after the building it occupies had been fully repaired and refurbished.



The property was built in 1750, and as such is one of the oldest in the city. Its founder and first owner was one of the most illustrious people in the area at the time. He was a pioneer of the sugar industry and head of the first militias which protected Trinidad from frequent pirate attacks in the early 1700s. In fact, he even became Mayor of the town for some years after stepping in to replace a corrupt predecessor. As we have mentioned, the house underwent an extensive and very d