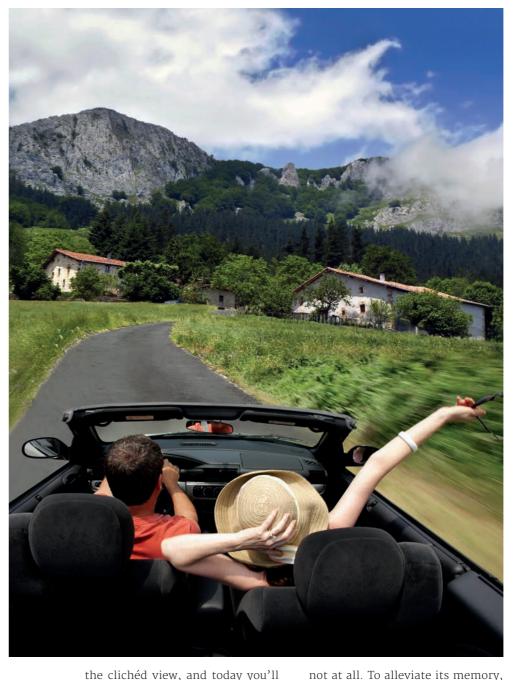

l in love and another town that looks like Venice but is enclosed by a fjord. Yes, you're in Gipuzkoa, in the land of the famous Bella Easo

and La Concha beach that everyone longs for.

#### San Sebastián – Vitoria. Journey to the green heart of Gipuzkoa

In the Basque Country, "gero arte" means "see you later". Therefore, say "gero arte" to the sea because you're heading to the Basque Country seen on postcards, that of the meadows and beech forests, that of cider houses and raised glasses. You'll be lucky enough to meet a majestic mountain called Txindoki, a couple of medieval towns and perhaps even a hundred-year-old market. The finishing line is Vitoria-Gasteiz, the "green" city.

Vitoria-Gasteiz – Laguardia: Dolmens, vineyards, plains and titanium

There is a Basque Country far from



the clichéd view, and today you'll get to know it. Are you ready to drive through wide dryland fields? Ready to discover a dolmen among sunflowers? And, are you ready to jump into a sea of vineyards? A walled town awaits you, as do wine tastings in underground wineries and the most surprising architecture in our land.

Laguardia – Orduña: Where the rivers have their source It is not easy to leave Rioja Alavesa,

you'll enjoy a surprising panorama of the Ebro valley, discover a salty landscape and a couple of waterfalls to take your hat off to. You'll also see the source of a river that you first saw a few days ago: the Nervión, which meanders through the centre of Bilbao on its way to the sea.

Orduña – Bilbao: From the Middle Ages to Bilbao (and beyond)

"El Botxo" (as Bilbao is also kn