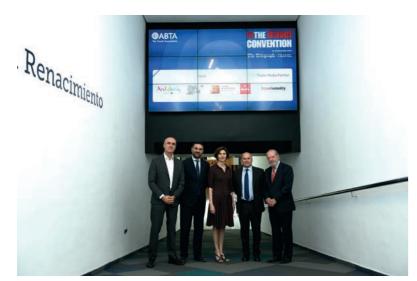

//

"The British tourism arriving is of increasingly higher quality, and this helps to make it less seasonal and more diverse in terms of geographical concentration and motivation", said Piñanes

Antonio Muñoz, Francisco Javier Fernández, Isabel Oliver, Mark Tanzer and Fernando Rodríguez (from left to right) at the presentation of the Travel Convention 2018 in October.